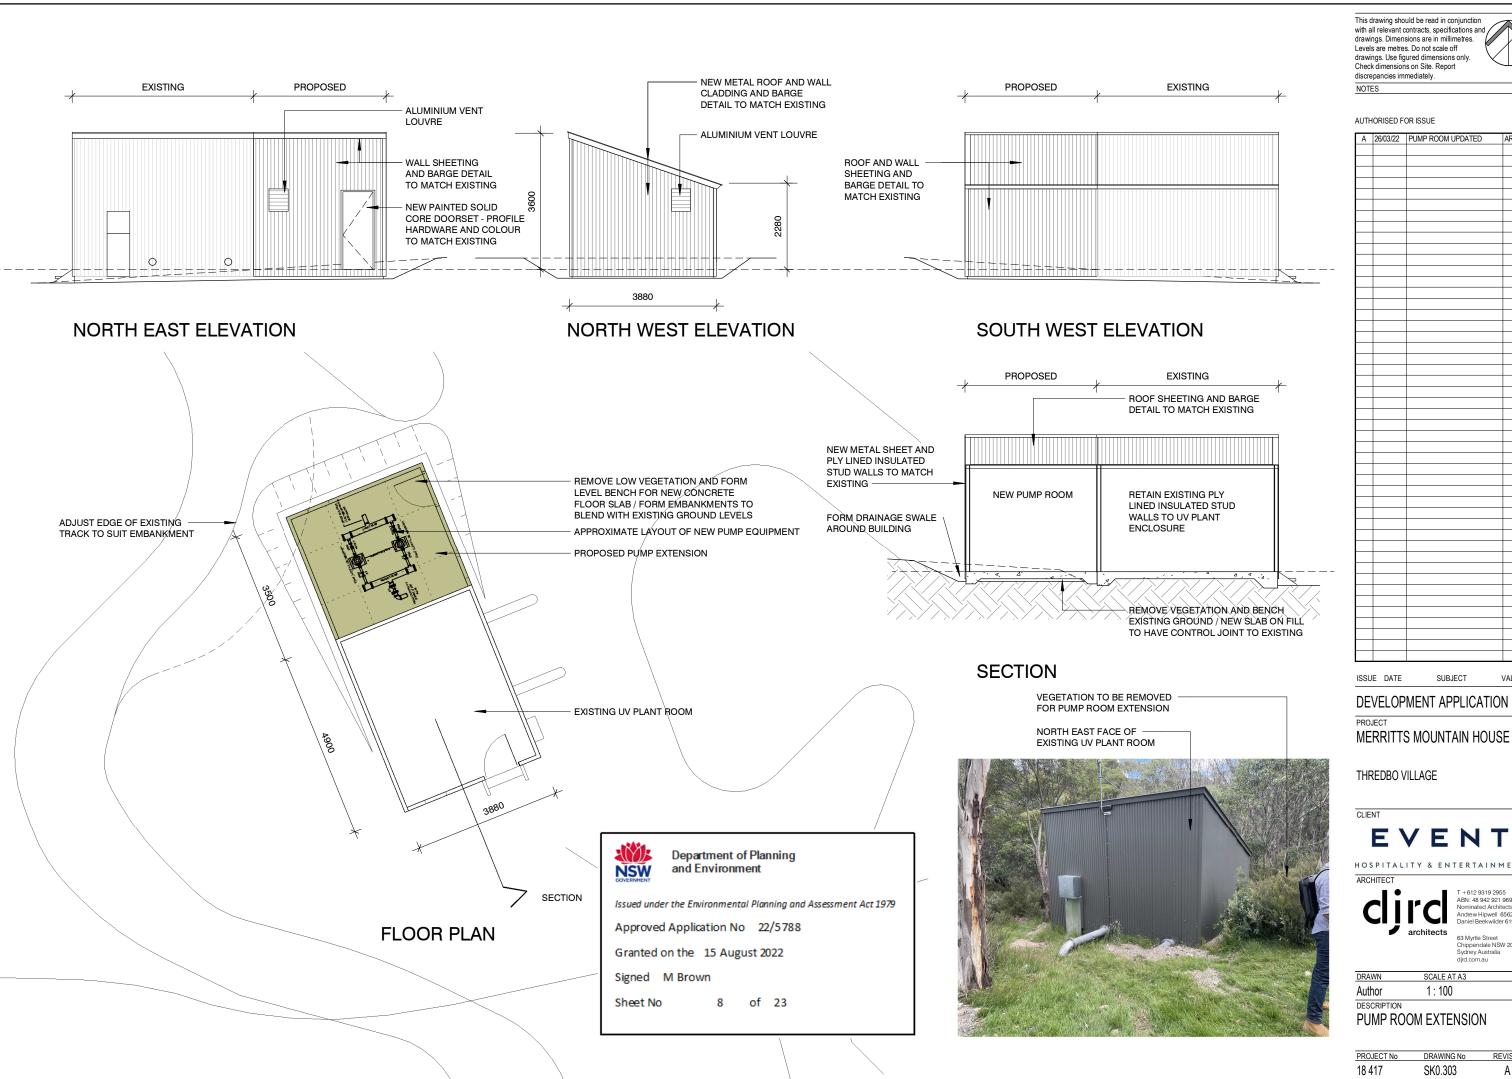

This drawing should be read in conjunction with all relevant contracts, specifications and drawings. Dimensions are in millimetres. Levels are metres. Do not scale off drawings. Use figured dimensions only. Check dimensions on Site. Report discrepancies immediately.

AUTHORISED FOR ISSUE

|      | PUMP ROOM UPDATED | AKH |
|------|-------------------|-----|
|      |                   |     |
|      |                   |     |
|      |                   |     |
|      |                   |     |
|      |                   | _   |
|      |                   | _   |
|      |                   | _   |
|      |                   |     |
|      |                   |     |
|      |                   |     |
|      |                   |     |
|      |                   |     |
|      |                   |     |
|      |                   |     |
|      |                   |     |
|      |                   | _   |
| <br> |                   | +   |
| -    |                   | _   |
|      |                   |     |
|      |                   |     |
|      |                   |     |
|      |                   |     |
|      |                   |     |
|      |                   |     |
|      |                   |     |
|      |                   |     |
|      |                   | -   |
|      |                   |     |
|      |                   | _   |
|      |                   | -   |
|      |                   |     |
|      |                   |     |
|      |                   |     |
|      |                   |     |
|      |                   |     |
|      |                   |     |
|      |                   |     |
|      |                   |     |
|      |                   |     |
|      |                   | _   |
| 1    |                   | _   |
| -    |                   | _   |
| -    |                   | -   |
|      |                   |     |
|      |                   |     |
|      |                   |     |
|      |                   |     |
|      |                   |     |
|      |                   |     |
|      |                   | _   |
|      |                   |     |

THREDBO VILLAGE

EVENT

63 Myrtle Street Chippendale NSW 2008 Sydney Australia djrd.com.au

SCALE AT A3 1:100

PUMP ROOM EXTENSION

PROJECT No DRAWING No REVISION SK0.303 Α